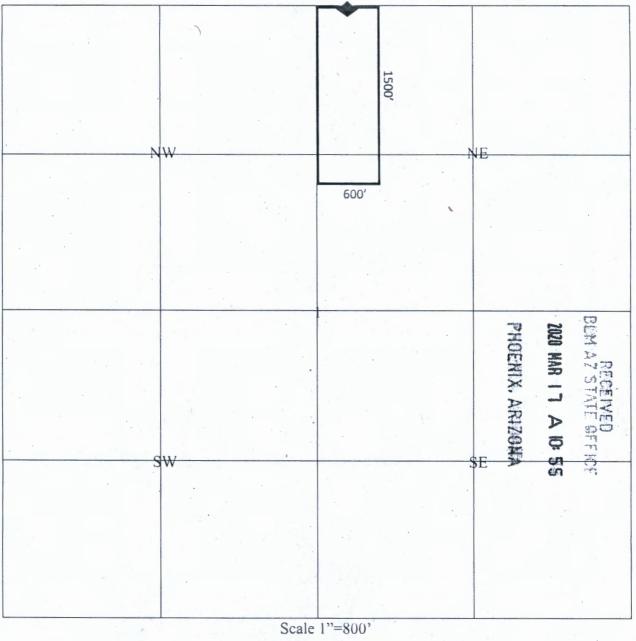

#### Zulu 1 Mining Claim Map

= Discovery Monument

The above map depicts the Zulu 1 lode mining claim located in the NE quarter of Section 1, T9N, R9E, Gila and Salt River Base and Meridian. The claim is 20.66 acres.

The type of location and corner monuments used are as follows: 4ft wooden stakes with red paint

The bearings and distances in degrees and feet between claim corners and to a public land survey monument are as depicted on the map.